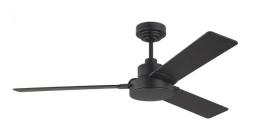

CIMARRON HILLS

LIGHTING

Great Room + Master: Fans Jovie Color: Matte Black 52"

Covered Patio Fan: Hunter Matte Black 52"

Fireplace Sconces x2: Hinkley Arti Color: Warm Brass

Foyer/Entry: Hanging Pendant-Corey Collection 8 Light Foyer Color: Matte Black