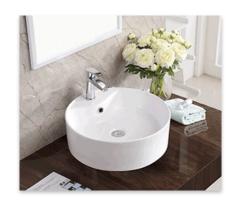

Hanging Pendants x2: Generation Lighting Norman-Seagull Collection Color: Satin Brass/White

Kitchen Sink + Plumbing Fixture

Cabinet Hardware

CIMARRON HILLS

KITCHEN APPLIANCES

30-inch Combi Wall Oven SKSCV3002S