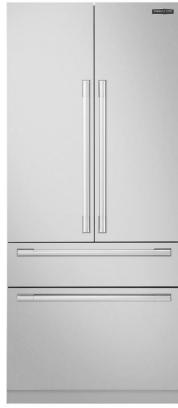

PowerSteam Stainless Steel Dishwasher SKSDW2401S

36-inch Pro Range Top with 6 Burners SKSRT360S

CIMARRON HILLS

KITCHEN APPLIANCES

36-inch Built-in French Door Refrigerator SKSFD3604P

Azure 24" : Beverage Center