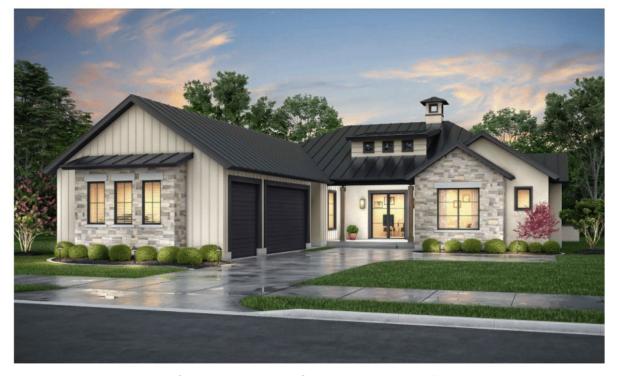

209 Star Thistle Tr. Georgetown, TX 78628

RYAN TOWN REALTOR M: 512.704.4573 rtown@hsbresortrealty.com

CIMARRON HILLS
FLOORPLAN

CIMARRON HILLS

EXTERIOR DETAILS

Stone: Charcoal Lueders

Metal Roof: Black

Stucco: SW Useful Grey

Stucco: Muddled Basil SW

Exterior Lighting: Walker Hill Color: Matte Black / Clear

Front Door

Note: Floor Plan Subject to Change Without Notice due to availability or as builder finds necessary

CIMARRON HILLS