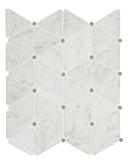

Dining Room: Chandelier-Capital Matte Black

Note: Subject to Change Without Notice due to availability or as builder finds necessary

CIMARRON HILLS

MASTER BATHROOM

DT One Quartz: Color: Statutory Unit

Floor Tile: MZ Moroccan Concrete Color: MC50 Off White 8x8 vert. Stacked to ceiling

Shower Walls: Liverpool-Ragno 12 x 24 Horiz. Stack Color: Allerton

Tub Field Tile: MZ Zellige Color: Argilla Straight 4x4 40" AFF

Pure White: Vanity

Shaker Panels

Shower Mudset: DT Framed Penny Rounds Color: Diamond FM10 ¾