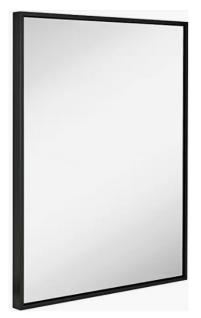

Vanity Wall Sconce x2: Savoy House Octave 3 Lt. Color: Matte Black

Note: Subject to Change Without Notice due to availability or as builder finds necessary

CIMARRON HILLS

JACK & JILL BATHROOM

Vanity: SW Iron Ore Shaker Panels