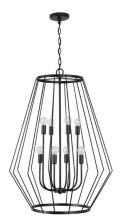

CIMARRON HILLS

LIGHTING

Great Room + Master: Fans Jovie Color: Matte Black 52"

Covered Patio Fan: Hunter Matte Black 52"

Fireplace Sconces x2: Hinkley Arti Color: Warm Brass

Foyer/Entry: Hanging Pendant-Corey Collection 8 Light Foyer Color: Matte Black