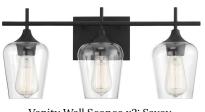

Vanity Wall Sconce x2: Savoy House Octave 3 Lt. Color: Matte Black

Note: Subject to Change Without Notice due to availability or as builder finds necessary

CIMARRON HILLS

JACK & JILL BATHROOM

Vanity: SW Iron Ore Shaker Panels