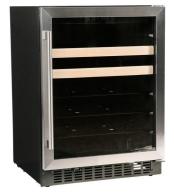

PowerSteam Stainless Steel Dishwasher SKSDW2401S

36-inch Pro Range Top with 6 Burners SKSRT360S

CIMARRON HILLS

KITCHEN APPLIANCES

36-inch Built-in French Door Refrigerator SKSFD3604P

Azure 24" : Beverage Center