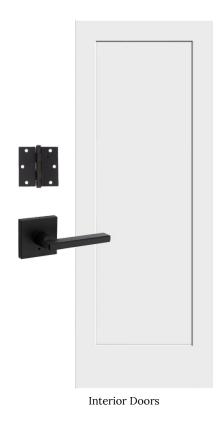

Stucco: Muddled Basil SW

Exterior Lighting: Walker Hill Color: Matte Black / Clear

Front Door

Note: Floor Plan Subject to Change Without Notice due to availability or as builder finds necessary

CIMARRON HILLS