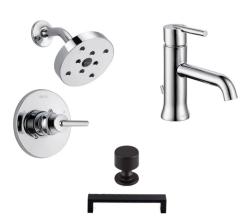

Hanging Pendants x2: Generation Lighting Norman-Seagull Collection Color: Satin Brass/White

Kitchen Sink + Plumbing Fixture

Cabinet Hardware

CIMARRON HILLS

KITCHEN APPLIANCES

30-inch Combi Wall Oven SKSCV3002S