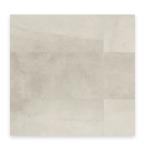

Dining Room: Chandelier-Capital Matte Black

Note: Subject to Change Without Notice due to availability or as builder finds necessary

CIMARRON HILLS

MASTER BATHROOM

DT One Quartz: Color: Statutory Unit

Floor Tile: MZ Moroccan Concrete Color: MC50 Off White 8x8 vert. Stacked to ceiling

Shower Walls: Liverpool-Ragno 12 x 24 Horiz. Stack Color: Allerton

Tub Field Tile: MZ Zellige Color: Argilla Straight 4x4 40" AFF

Pure White: Vanity

Shaker Panels

Shower Mudset: DT Framed Penny Rounds Color: Diamond FM10 ¾

Vanity Wall Sconce x2: Savoy House Octave 3 Lt. Color: Matte Black

Note: Subject to Change Without Notice due to availability or as builder finds necessary

CIMARRON HILLS

JACK & JILL BATHROOM

Vanity: SW Iron Ore Shaker Panels