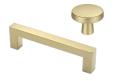

Hanging Pendants x2: Generation Lighting Norman-Seagull Collection Color: Satin Brass/White

Kitchen Sink + Plumbing Fixture

Cabinet Hardware

CIMARRON HILLS

KITCHEN APPLIANCES

30-inch Combi Wall Oven SKSCV3002S