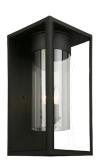

Stucco: Muddled Basil SW

Exterior Lighting: Walker Hill Color: Matte Black / Clear

Front Door

Note: Floor Plan Subject to Change Without Notice due to availability or as builder finds necessary

CIMARRON HILLS