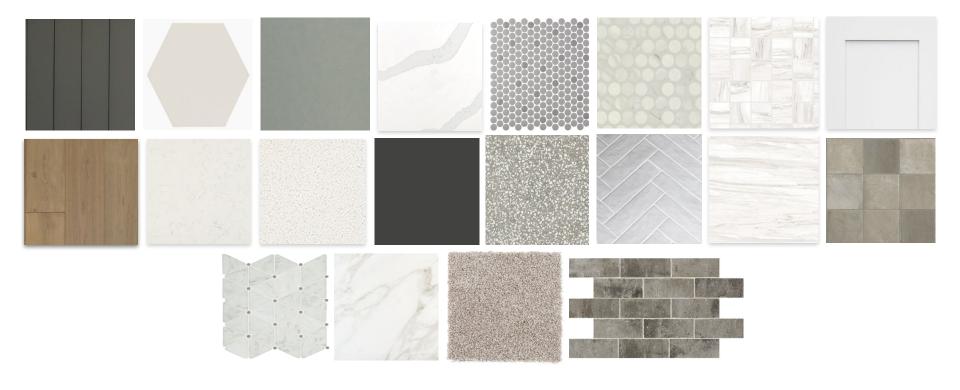

INTERIOR DETAILS

Fireplace: Marazzi Color: Calcatta Arabescatto MB20 Polished-12x24 Horiz. Stacked to Mantle

Hardwood: Living Spaces + Master Bedroom + Master Closet + Hallways + Stair Mohawk Ge Color: Sea Salt Oak

m Carpet-Bedrooms + Closets: Mohawk Genuine Theme Color: 815 Yorktown

Built Ins + Floating Shelves Color: Pure White Shaker Panels

Fireplace: HeatNGlo SL-9LP-IFT

Fireplace: Iron Ore Shiplap Above mantle to ceiling

CIMARRON HILLS
KITCHEN

Uppers Color: Pure White Shaker Panels

Backsplash: DT Carrara White Marble Triangle Point to point 2 ¾ x 2 1/2 Color: M701

Island + Hood + Lowers: Color: Iron Ore Shaker Panels

Countertops: DT OQ Color: Statutory Unit

Hanging Pendants x2: Generation Lighting Norman-Seagull Collection Color: Satin Brass/White

Kitchen Sink + Plumbing Fixture

Cabinet Hardware

CIMARRON HILLS

KITCHEN APPLIANCES

30-inch Combi Wall Oven SKSCV3002S

Dining Room: Chandelier-Capital Matte Black

Note: Subject to Change Without Notice due to availability or as builder finds necessary

CIMARRON HILLS

MASTER BATHROOM

DT One Quartz: Color: Statutory Unit

Floor Tile: MZ Moroccan Concrete Color: MC50 Off White 8x8 vert. Stacked to ceiling

Shower Walls: Liverpool-Ragno 12 x 24 Horiz. Stack Color: Allerton

Tub Field Tile: MZ Zellige Color: Argilla Straight 4x4 40" AFF

Pure White: Vanity

Shaker Panels

Shower Mudset: DT Framed Penny Rounds Color: Diamond FM10 ¾

Vanity Wall Sconce x2: Savoy House Octave 3 Lt. Color: Matte Black

Note: Subject to Change Without Notice due to availability or as builder finds necessary

CIMARRON HILLS

JACK & JILL BATHROOM

Vanity: SW Iron Ore Shaker Panels

Shower Walls: DT Brickworks 2x8 Vertical Stacked to ceiling Color: Studio BWO1

DT One Quartz: Color: Woven Wool

Shower Mudset: DT Nutempo 2x2 Penny Color: Pure White

Floor Tile: MZ D\_Segni Terrazzo 8 x 8 Horiz. Straight Stack Color: Grey DS31

Light Vanity x2: Savoy House Matte Black

CIMARRON HILLS

BEDROOM 2 BATHROOM

Vanity Wall Sconce x1: Elegant Lighting Etude 3 Light Color: Black

DT One Quartz: Color: Woven Wool

Shower Tile: DT Color Wheel Color: Arctic White - Glossy 2x8 Horiz. Stacked

Vanity: SW Iron Ore Shaker Panels

Floor Tile: DT Slate Attache Color: Meta Light Gray SA06 12x24 Front to back stacked

Shower Mudset: DT Slate Attache Color: Meta Light Gray SA06 2x2 Mosaic

Inspiration Photo

2 Light Vanity: Savoy House Matte Black

Vanity: SW Iron Ore Shaker Panels

DT One Quartz: Color: Woven Wool

Shower Walls: DT Costar Vertical Stack 12x24 Color: Calcutta Sky CT75

Shower Mudset: DT Costar 2x2 Mosaic Color: Calcutta Sky CT75

Floor Tile: MZ Bricco( Herringbone) Color: Grigio

CIMARRON HILLS

UTILITY

Utility Floor: DT Brickworks 4x8 brickjoint Color: Atrium

DT One Quartz: Color: Woven Wool

Cabinetry: SW Iron Ore Shaker Panels