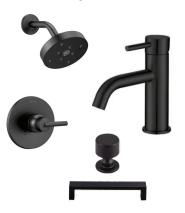

CIMARRON HILLS

LIGHTING

Great Room + Master: Fans Jovie Color: Matte Black 52"

Covered Patio Fan: Hunter Matte Black 52"

Fireplace Sconces x2: Hinkley Arti Color: Warm Brass

Foyer/Entry: Hanging Pendant-Corey Collection 8 Light Foyer Color: Matte Black

Vanity Wall Sconce x2: Savoy House Octave 3 Lt. Color: Matte Black

Note: Subject to Change Without Notice due to availability or as builder finds necessary

CIMARRON HILLS

JACK & JILL BATHROOM

Vanity: SW Iron Ore Shaker Panels

Light Vanity x2: Savoy House Matte Black

CIMARRON HILLS

BEDROOM 2 BATHROOM

Vanity Wall Sconce x1: Elegant Lighting Etude 3 Light Color: Black

DT One Quartz: Color: Woven Wool

Shower Tile: DT Color Wheel Color: Arctic White - Glossy 2x8 Horiz. Stacked