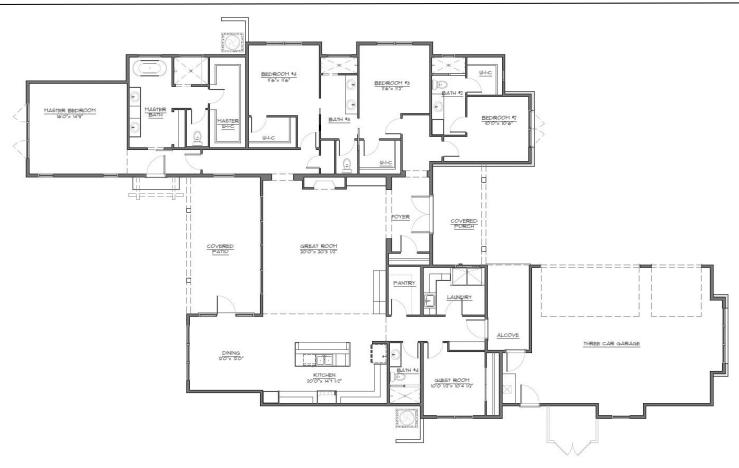

209 Star Thistle Tr. Georgetown, TX 78628

RYAN TOWN REALTOR M: 512.704.4573 rtown@hsbresortrealty.com

CIMARRON HILLS
FLOORPLAN

CIMARRON HILLS

EXTERIOR DETAILS

Stone: Charcoal Lueders

Metal Roof: Black

Stucco: SW Useful Grey