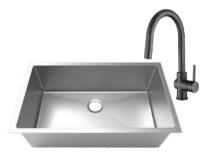

Hanging Pendants x2: Generation Lighting Norman-Seagull Collection Color: Satin Brass/White

Kitchen Sink + Plumbing Fixture

Cabinet Hardware

CIMARRON HILLS

KITCHEN APPLIANCES

30-inch Combi Wall Oven SKSCV3002S