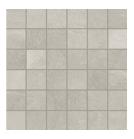

Shower Walls: DT Brickworks 2x8 Vertical Stacked to ceiling Color: Studio BWO1

DT One Quartz: Color: Woven Wool

Shower Mudset: DT Nutempo 2x2 Penny Color: Pure White

Floor Tile: MZ D\_Segni Terrazzo 8 x 8 Horiz. Straight Stack Color: Grey DS31

Light Vanity x2: Savoy House Matte Black

CIMARRON HILLS

BEDROOM 2 BATHROOM

Vanity Wall Sconce x1: Elegant Lighting Etude 3 Light Color: Black

DT One Quartz: Color: Woven Wool

Shower Tile: DT Color Wheel Color: Arctic White - Glossy 2x8 Horiz. Stacked