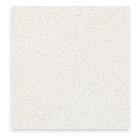

Shower Walls: DT Brickworks 2x8 Vertical Stacked to ceiling Color: Studio BWO1

DT One Quartz: Color: Woven Wool

Shower Mudset: DT Nutempo 2x2 Penny Color: Pure White

Floor Tile: MZ D\_Segni Terrazzo 8 x 8 Horiz. Straight Stack Color: Grey DS31

Light Vanity x2: Savoy House Matte Black

CIMARRON HILLS

BEDROOM 2 BATHROOM

Vanity Wall Sconce x1: Elegant Lighting Etude 3 Light Color: Black

DT One Quartz: Color: Woven Wool

Shower Tile: DT Color Wheel Color: Arctic White - Glossy 2x8 Horiz. Stacked

Vanity: SW Iron Ore Shaker Panels

Floor Tile: DT Slate Attache Color: Meta Light Gray SA06 12x24 Front to back stacked

Shower Mudset: DT Slate Attache Color: Meta Light Gray SA06 2x2 Mosaic

Inspiration Photo

2 Light Vanity: Savoy House Matte Black

Vanity: SW Iron Ore Shaker Panels

DT One Quartz: Color: Woven Wool

Shower Walls: DT Costar Vertical Stack 12x24 Color: Calcutta Sky CT75

Shower Mudset: DT Costar 2x2 Mosaic Color: Calcutta Sky CT75