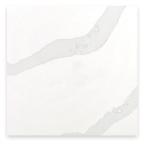

Light Vanity x2: Savoy House Matte Black

CIMARRON HILLS

BEDROOM 2 BATHROOM

Vanity Wall Sconce x1: Elegant Lighting Etude 3 Light Color: Black

DT One Quartz: Color: Woven Wool

Shower Tile: DT Color Wheel Color: Arctic White - Glossy 2x8 Horiz. Stacked

Vanity: SW Iron Ore Shaker Panels

Floor Tile: DT Slate Attache Color: Meta Light Gray SA06 12x24 Front to back stacked

Shower Mudset: DT Slate Attache Color: Meta Light Gray SA06 2x2 Mosaic

Inspiration Photo