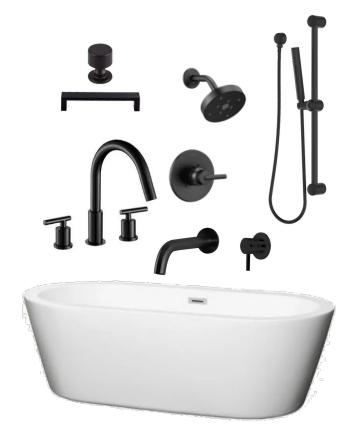

Shower Walls: Liverpool-Ragno 12 x 24 Horiz. Stack Color: Allerton

Tub Field Tile: MZ Zellige Color: Argilla Straight 4x4 40" AFF

Pure White: Vanity

Shaker Panels

Shower Mudset: DT Framed Penny Rounds Color: Diamond FM10 ¾

Vanity Wall Sconce x2: Savoy House Octave 3 Lt. Color: Matte Black

Note: Subject to Change Without Notice due to availability or as builder finds necessary

CIMARRON HILLS

JACK & JILL BATHROOM

Vanity: SW Iron Ore Shaker Panels