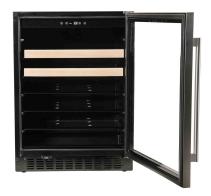

PowerSteam Stainless Steel Dishwasher SKSDW2401S

36-inch Pro Range Top with 6 Burners SKSRT360S

CIMARRON HILLS

KITCHEN APPLIANCES

36-inch Built-in French Door Refrigerator SKSFD3604P

Azure 24" : Beverage Center