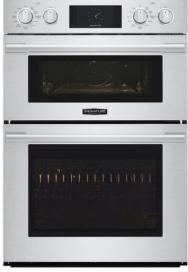

Hanging Pendants x2: Generation Lighting Norman-Seagull Collection Color: Satin Brass/White

Kitchen Sink + Plumbing Fixture

Cabinet Hardware

CIMARRON HILLS

KITCHEN APPLIANCES

30-inch Combi Wall Oven SKSCV3002S

PowerSteam Stainless Steel Dishwasher SKSDW2401S

36-inch Pro Range Top with 6 Burners SKSRT360S

CIMARRON HILLS

KITCHEN APPLIANCES

36-inch Built-in French Door Refrigerator SKSFD3604P

Azure 24" : Beverage Center