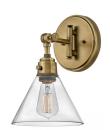

Vanity Wall Sconce x2: Savoy House Octave 3 Lt. Color: Matte Black

Note: Subject to Change Without Notice due to availability or as builder finds necessary

CIMARRON HILLS

JACK & JILL BATHROOM

Vanity: SW Iron Ore Shaker Panels

Light Vanity x2: Savoy House Matte Black

CIMARRON HILLS

BEDROOM 2 BATHROOM

Vanity Wall Sconce x1: Elegant Lighting Etude 3 Light Color: Black

DT One Quartz: Color: Woven Wool

Shower Tile: DT Color Wheel Color: Arctic White - Glossy 2x8 Horiz. Stacked