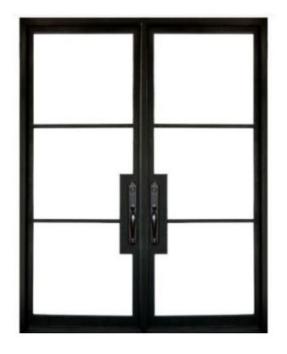

Stucco: Muddled Basil SW

Exterior Lighting: Walker Hill Color: Matte Black / Clear

Front Door

Note: Floor Plan Subject to Change Without Notice due to availability or as builder finds necessary

CIMARRON HILLS