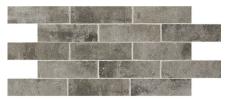

Shower Walls: Liverpool-Ragno 12 x 24 Horiz. Stack Color: Allerton

Tub Field Tile: MZ Zellige Color: Argilla Straight 4x4 40" AFF

Pure White: Vanity

Shaker Panels

Shower Mudset: DT Framed Penny Rounds Color: Diamond FM10 ¾