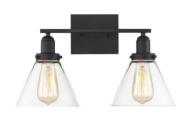

CIMARRON HILLS

LIGHTING

Great Room + Master: Fans Jovie Color: Matte Black 52"

Covered Patio Fan: Hunter Matte Black 52"

Fireplace Sconces x2: Hinkley Arti Color: Warm Brass

Foyer/Entry: Hanging Pendant-Corey Collection 8 Light Foyer Color: Matte Black