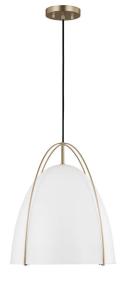

Hanging Pendants x2: Generation Lighting Norman-Seagull Collection Color: Satin Brass/White

Kitchen Sink + Plumbing Fixture

Cabinet Hardware

CIMARRON HILLS

KITCHEN APPLIANCES

30-inch Combi Wall Oven SKSCV3002S