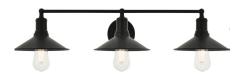

CIMARRON HILLS

LIGHTING

Great Room + Master: Fans Jovie Color: Matte Black 52"

Covered Patio Fan: Hunter Matte Black 52"

Fireplace Sconces x2: Hinkley Arti Color: Warm Brass

Foyer/Entry: Hanging Pendant-Corey Collection 8 Light Foyer Color: Matte Black