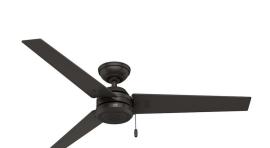

CIMARRON HILLS

LIGHTING

Great Room + Master: Fans Jovie Color: Matte Black 52"

Covered Patio Fan: Hunter Matte Black 52"

Fireplace Sconces x2: Hinkley Arti Color: Warm Brass

Foyer/Entry: Hanging Pendant-Corey Collection 8 Light Foyer Color: Matte Black