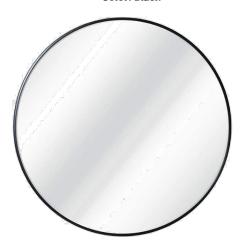

Light Vanity x2: Savoy House Matte Black

CIMARRON HILLS

BEDROOM 2 BATHROOM

Vanity Wall Sconce x1: Elegant Lighting Etude 3 Light Color: Black

DT One Quartz: Color: Woven Wool

Shower Tile: DT Color Wheel Color: Arctic White - Glossy 2x8 Horiz. Stacked