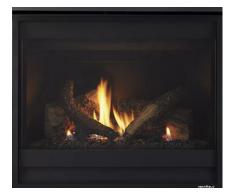

m Carpet-Bedrooms + Closets: Mohawk Genuine Theme Color: 815 Yorktown

Built Ins + Floating Shelves Color: Pure White Shaker Panels

Fireplace: HeatNGlo SL-9LP-IFT

Fireplace: Iron Ore Shiplap Above mantle to ceiling