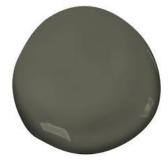

Stucco: Muddled Basil SW

Exterior Lighting: Walker Hill Color: Matte Black / Clear

Front Door

Note: Floor Plan Subject to Change Without Notice due to availability or as builder finds necessary

CIMARRON HILLS