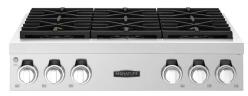

PowerSteam Stainless Steel Dishwasher SKSDW2401S

36-inch Pro Range Top with 6 Burners SKSRT360S

CIMARRON HILLS

KITCHEN APPLIANCES

36-inch Built-in French Door Refrigerator SKSFD3604P

Azure 24" : Beverage Center