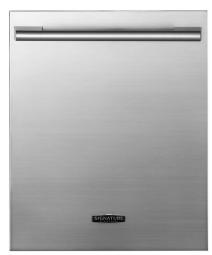

PowerSteam Stainless Steel Dishwasher SKSDW2401S

36-inch Pro Range Top with 6 Burners SKSRT360S

CIMARRON HILLS

KITCHEN APPLIANCES

36-inch Built-in French Door Refrigerator SKSFD3604P

Azure 24" : Beverage Center