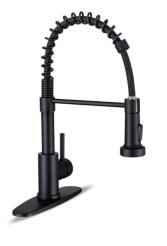

Hanging Pendants x2: Generation Lighting Norman-Seagull Collection Color: Satin Brass/White

Kitchen Sink + Plumbing Fixture

Cabinet Hardware

CIMARRON HILLS

KITCHEN APPLIANCES

30-inch Combi Wall Oven SKSCV3002S