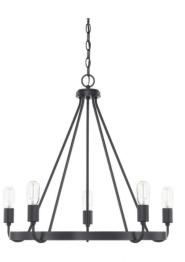

Dining Room: Chandelier-Capital Matte Black

Note: Subject to Change Without Notice due to availability or as builder finds necessary

CIMARRON HILLS

MASTER BATHROOM

DT One Quartz: Color: Statutory Unit

Floor Tile: MZ Moroccan Concrete Color: MC50 Off White 8x8 vert. Stacked to ceiling