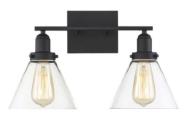

CIMARRON HILLS

LIGHTING

Great Room + Master: Fans Jovie Color: Matte Black 52"

Covered Patio Fan: Hunter Matte Black 52"

Fireplace Sconces x2: Hinkley Arti Color: Warm Brass

Foyer/Entry: Hanging Pendant-Corey Collection 8 Light Foyer Color: Matte Black