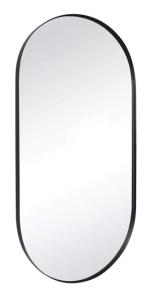

Vanity Wall Sconce x2: Savoy House Octave 3 Lt. Color: Matte Black

Note: Subject to Change Without Notice due to availability or as builder finds necessary

CIMARRON HILLS

JACK & JILL BATHROOM

Vanity: SW Iron Ore Shaker Panels