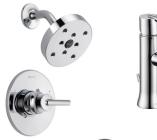

Shower Walls: Liverpool-Ragno 12 x 24 Horiz. Stack Color: Allerton

Tub Field Tile: MZ Zellige Color: Argilla Straight 4x4 40" AFF

Pure White: Vanity

Shaker Panels

Shower Mudset: DT Framed Penny Rounds Color: Diamond FM10 ¾